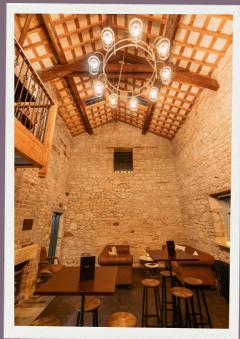

## PREPARE TO GET 'LOST IN LOVE'

Housed in a beautiful old barn structure in a magical courtyard close to Claremont Farm on Wirral, our stunning stone walls, beautiful beamed ceilings, wrap around balcony and cool bar area provide the perfect back drop for any celebration. Intimate, yet with capacity for up to 120 guests, our flexible space can be adapted to suit the vibe of your celebration. Refurbished this year, the interior also benefits from every contemporary touch including a superb sound system and stunning cocktail bar.