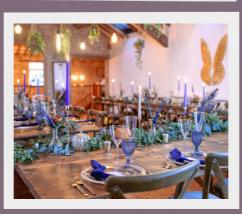

## PREPARE TO GET 'LOST IN LOVE'

Housed in a beautiful old barn structure in a magical courtyard close to Claremont Farm on Wirral, our stunning stone walls, beautiful beamed ceilings, wrap around balcony and cool bar area provide the perfect back drop for any celebration. Intimate, yet with capacity for up to 120 guests, our flexible space can be adapted to suit the vibe of your celebration. Refurbished this year, the interior also benefits from every contemporary touch including a superb sound system and stunning cocktail bar.

## **BUILD YOUR DREAM DAY**

RATES & OPTIONS

Venue hire (full day & evening) £4,000

Twilight venue h (3pm-midnight). £3,000

Ceremony set-up £500

Rustic table & chair hire (optional) from £12 per table & £5 per chair