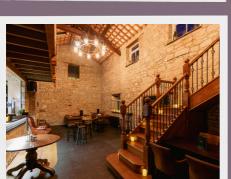

## PREPARE TO GET 'LOST IN LOVE'

Housed in a beautiful old barn structure in a magical courtyard close to Claremont Farm on Wirral, our stunning stone walls, beautiful beamed ceilings, wrap around balcony and cool bar area provide the perfect back drop for any celebration. Intimate, yet with capacity for up to 120 guests, our flexible space can be adapted to suit the vibe of your celebration. Refurbished this year, the interior also benefits from every contemporary touch including a superb sound system and stunning cocktail bar.