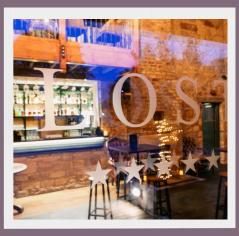

## PREPARE TO GET 'LOST IN LOVE'

Housed in a beautiful old barn structure in a magical courtyard close to Claremont Farm on Wirral, our stunning stone walls, beautiful beamed ceilings, wrap around balcony and cool bar area provide the perfect back drop for any celebration. Intimate, yet with capacity for up to 120 guests, our flexible space can be adapted to suit the vibe of your celebration. Refurbished this year, the interior also benefits from every contemporary touch including a superb sound system and stunning cocktail bar.