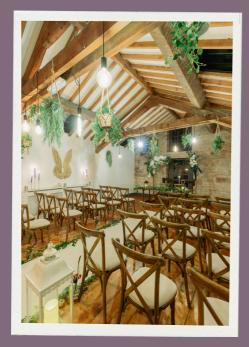

## PREPARE TO GET 'LOST IN LOVE'

Housed in a beautiful old barn structure in a magical courtyard close to Claremont Farm on Wirral, our stunning stone walls, beautiful beamed ceilings, wrap around balcony and cool bar area provide the perfect back drop for any celebration. Intimate, yet with capacity for up to 120 guests, our flexible space can be adapted to suit the vibe of your celebration. Refurbished this year, the interior also benefits from every contemporary touch including a superb sound system and stunning cocktail bar.