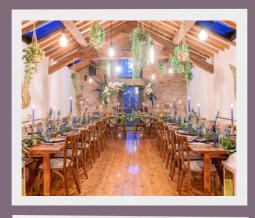

## PREPARE TO GET 'LOST IN LOVE'

Housed in a beautiful old barn structure in a magical courtyard close to Claremont Farm on Wirral, our stunning stone walls, beautiful beamed ceilings, wrap around balcony and cool bar area provide the perfect back drop for any celebration. Intimate, yet with capacity for up to 120 guests, our flexible space can be adapted to suit the vibe of your celebration. Refurbished this year, the interior also benefits from every contemporary touch including a superb sound system and stunning cocktail bar.