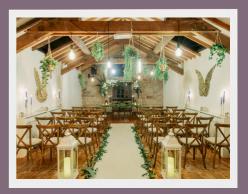

## PREPARE TO GET 'LOST IN LOVE'

Housed in a beautiful old barn structure in a magical courtyard close to Claremont Farm on Wirral, our stunning stone walls, beautiful beamed ceilings, wrap around balcony and cool bar area provide the perfect back drop for any celebration. Intimate, yet with capacity for up to 120 guests, our flexible space can be adapted to suit the vibe of your celebration. Refurbished this year, the interior also benefits from every contemporary touch including a superb sound system and stunning cocktail bar.

## **BUILD YOUR DREAM DAY**

RATES & OPTIONS

Venue hire (full day & evening) £4,000

Twilight venue h (3pm-midnight). £3,000

Ceremony set-up £500

Rustic table & chair hire (optional) from £12 per table & £5 per chair